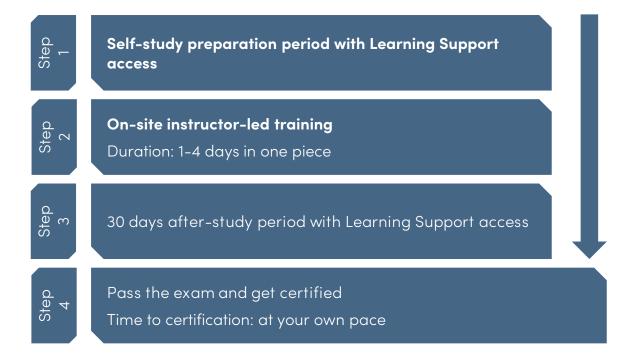

## Concept

Invest one day of self-preparation with Microsoft Learn content before the training. This way you will benefit much more from the instructor-led training days.

Right after booking your training you get access to the Learning Support and Microsoft Learn

During the training you benefit more from the instructor thanks to your pre-study effort

Close the last gaps or remaining questions with the Learning Support & Microsoft Learn

Reward yourself and demonstrate your expertise through the certification